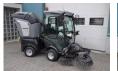

# Kärcher MC50 Professional

### Description

Data; Brand: Kärcher Type: MC50 Transmission: Hydrostatic Diesel - 4 stroke engine - Yanmar 19,2 kW Year of construction: 2012 Chassis number: WK3442202CF210325 Driving speed max. 20km/h Working speed max. 10km/h Options; Equipped with 3rd brush Water spray Hydrostatic drive Rotating beacon Lighting Work lights Radio CD player 500 litre tank Operating hour counter for sweeping Comfortable seat Heating and air conditioning Heating Extraction Adjustable speed for the side brushes Drive indicator - forward Drive indicator - backward Coarse dirt flap Hydraulic high emptying Dirt tank Panoramic cabin with safety glass and two rear-view mirrors Rotating beacon Dust binding on the side brushes and in the suction channel with water spray system Left door Reversing device for rotation direction of side brushes Use all year round For outdoor use