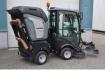

# Kärcher MC50 Professional

### Description

Data; Brand: Kärcher Type: MC50 Transmission: Hydrostatic Diesel - 4 stroke engine - Yanmar 19,2 kW Year of construction: 2012 Chassis number: WK3442202CF210325 Driving speed max. 20km/h Working speed max. 10km/h Options; Equipped with 3rd brush Water spray Hydrostatic drive Rotating beacon Lighting Work lights Radio CD player 500 litre tank Operating hour counter for sweeping Comfortable seat Heating and air conditioning Heating Extraction Adjustable speed for the side brushes Drive indicator - forward Drive indicator - backward Coarse dirt flap Hydraulic high emptying Dirt tank Panoramic cabin with safety glass and two rear-view mirrors Rotating beacon Dust binding on the side brushes and in the suction channel with water spray system Left door Reversing device for rotation direction of side brushes Use all year round For outdoor use