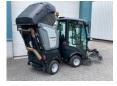

# Kärcher MC50 Professional

### Description

Data; Brand: Kärcher Type: MC50 Transmission: Hydrostatic Diesel - 4 stroke engine - Yanmar 19,2 kW Year of construction: 2012 Chassis number: WK3442202CF210325 Driving speed max. 20km/h Working speed max. 10km/h Options; Equipped with 3rd brush Water spray Hydrostatic drive Rotating beacon Lighting Work lights Radio CD player 500 litre tank Operating hour counter for sweeping Comfortable seat Heating and air conditioning Heating Extraction Adjustable speed for the side brushes Drive indicator - forward Drive indicator - backward Coarse dirt flap Hydraulic high emptying Dirt tank Panoramic cabin with safety glass and two rear-view mirrors Rotating beacon Dust binding on the side brushes and in the suction channel with water spray system Left door Reversing device for rotation direction of side brushes Use all year round For outdoor use