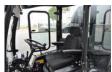

### Description

Data; Brand: Kärcher Type: MC50 Transmission: Hydrostatic Diesel - 4 stroke engine - Yanmar 19,2 kW Year of construction: 2012 Chassis number: WK3442202CF210325 Driving speed max. 20km/h Working speed max. 10km/h Options; Equipped with 3rd brush Water spray Hydrostatic drive Rotating beacon Lighting Work lights Radio CD player 500 litre tank Operating hour counter for sweeping Comfortable seat Heating and air conditioning Heating Extraction Adjustable speed for the side brushes Drive indicator - forward Drive indicator - backward Coarse dirt flap Hydraulic high emptying Dirt tank Panoramic cabin with safety glass and two rear-view mirrors Rotating beacon Dust binding on the side brushes and in the suction channel with water spray system Left door Reversing device for rotation direction of side brushes Use all year round For outdoor use

#### **Accessories**

- Radio/Cd/Audio system
- Heater