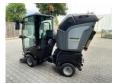

# Kärcher MC50 Professional

### Description

Data; Brand: Kärcher Type: MC50 Transmission: Hydrostatic Diesel - 4 stroke engine - Yanmar 19,2 kW Year of construction: 2012 Chassis number: WK3442202CF210325 Driving speed max. 20km/h Working speed max. 10km/h Options; Equipped with 3rd brush Water spray Hydrostatic drive Rotating beacon Lighting Work lights Radio CD player 500 litre tank Operating hour counter for sweeping Comfortable seat Heating and air conditioning Heating Extraction Adjustable speed for the side brushes Drive indicator - forward Drive indicator - backward Coarse dirt flap Hydraulic high emptying Dirt tank Panoramic cabin with safety glass and two rear-view mirrors Rotating beacon Dust binding on the side brushes and in the suction channel with water spray system Left door Reversing device for rotation direction of side brushes Use all year round For outdoor use