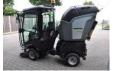

# Kärcher MC50 Professional

### Description

Data; Brand: Kärcher Type: MC50 Transmission: Hydrostatic Diesel - 4 stroke engine - Yanmar 19,2 kW Year of construction: 2012 Chassis number: WK3442202CF210325 Driving speed max. 20km/h Working speed max. 10km/h Options; Equipped with 3rd brush Water spray Hydrostatic drive Rotating beacon Lighting Work lights Radio CD player 500 litre tank Operating hour counter for sweeping Comfortable seat Heating and air conditioning Heating Extraction Adjustable speed for the side brushes Drive indicator - forward Drive indicator - backward Coarse dirt flap Hydraulic high emptying Dirt tank Panoramic cabin with safety glass and two rear-view mirrors Rotating beacon Dust binding on the side brushes and in the suction channel with water spray system Left door Reversing device for rotation direction of side brushes Use all year round For outdoor use