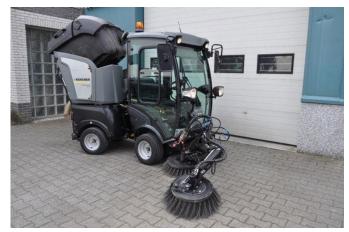

# Kärcher MC50 Professional

### Description

Data; Brand: Kärcher Type: MC50 Transmission: Hydrostatic Diesel - 4 stroke engine - Yanmar 19,2 kW Year of construction: 2012 Chassis number: WK3442202CF210325 Driving speed max. 20km/h Working speed max. 10km/h Options; Equipped with 3rd brush Water spray Hydrostatic drive Rotating beacon Lighting Work lights Radio CD player 500 litre tank Operating hour counter for sweeping Comfortable seat Heating and air conditioning Heating Extraction Adjustable speed for the side brushes Drive indicator - forward Drive indicator - backward Coarse dirt flap Hydraulic high emptying Dirt tank Panoramic cabin with safety glass and two rear-view mirrors Rotating beacon Dust binding on the side brushes and in the suction channel with water spray system Left door Reversing device for rotation direction of side brushes Use all year round For outdoor use