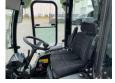

### Description

Data; Brand: Kärcher Type: MC50 Transmission: Hydrostatic Diesel - 4 stroke engine - Yanmar 19,2 kW Year of construction: 2012 Chassis number: WK3442202CF210325 Driving speed max. 20km/h Working speed max. 10km/h Options; Equipped with 3rd brush Water spray Hydrostatic drive Rotating beacon Lighting Work lights Radio CD player 500 litre tank Operating hour counter for sweeping Comfortable seat Heating and air conditioning Heating Extraction Adjustable speed for the side brushes Drive indicator - forward Drive indicator - backward Coarse dirt flap Hydraulic high emptying Dirt tank Panoramic cabin with safety glass and two rear-view mirrors Rotating beacon Dust binding on the side brushes and in the suction channel with water spray system Left door Reversing device for rotation direction of side brushes Use all year round For outdoor use

#### **Accessories**

- Radio/Cd/Audio system
- Heater